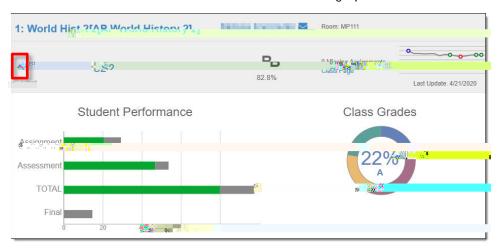

Click the arrow on the left to view additional graphical detail.

View immunization status.

| . (1995 - 1996) مېلې د 1996 - 1996 - 1996 - 1996 - 1996 - 1996 - 1996 - 1996 - 1996 - 1996 - 1996 - 1996 - 1996 |                    |                                       |
|-----------------------------------------------------------------------------------------------------------------|--------------------|---------------------------------------|
|                                                                                                                 | <sup></sup>        | top is seen                           |
|                                                                                                                 | talina High School | · · · · · · · · · · · · · · · · · · · |
| on taid for the Die Progress                                                                                    |                    |                                       |
| 9785)                                                                                                           |                    | world Hist 274P World History 217     |
|                                                                                                                 |                    |                                       |
|                                                                                                                 |                    |                                       |
|                                                                                                                 |                    |                                       |
|                                                                                                                 |                    |                                       |
|                                                                                                                 |                    |                                       |
|                                                                                                                 |                    |                                       |
|                                                                                                                 |                    |                                       |
|                                                                                                                 |                    |                                       |