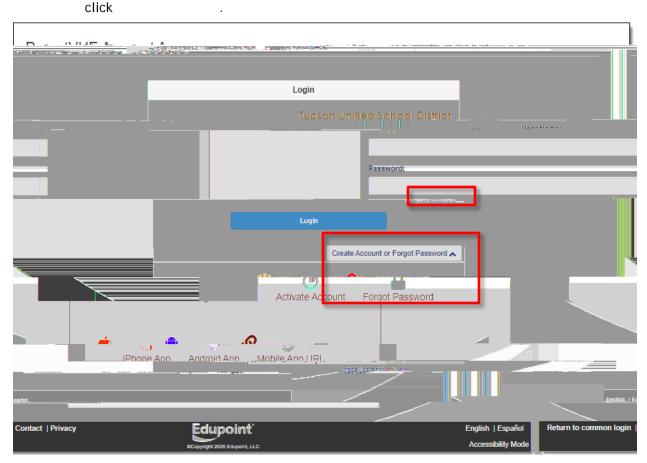

On your computer, open your web browser and navigate to the TUSD ParentVUE web address. The first time you sign on, you will need to use your activation key to create your account.

Click Click to expand the options.

If you forget your password, you can either click

button or click

You'll be prompted to enter the primary email you set up for the account or your user name for the account.

If you no longer have access to the email account you set up for your ParentVUE account, you will need to contact your child's school to have them reset your password. The school can also look up your user name for the account.

Click

.

near the to expand the options and then

A message appears letting you know that an email has been sent to you

|      | Send Password Reset Request                                                | 300 |  |
|------|----------------------------------------------------------------------------|-----|--|
| XXXX | The ase crieck your email provide the school district the school district. |     |  |
|      |                                                                            |     |  |