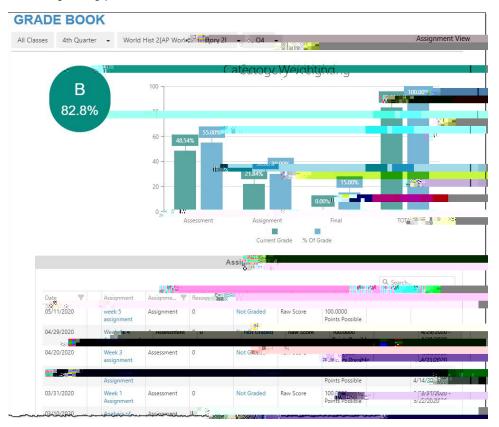

View progress toward graduation as well as and . Use the on/off toggle to view more detailed information.

| Classes fo  | or Catalina High School     |                   |                                                | 4th Qua                |
|-------------|-----------------------------|-------------------|------------------------------------------------|------------------------|
| : World     | Hist 2[/爾 World Histor v 2] |                   | а () на се |                        |
| ~           | S2                          | <b>B</b><br>82.8% | 0 Missing Assignments<br>Class Page            | Last Update: 4/21/2020 |
| <b>v</b> %_ |                             | 62.8%             | oSh.Nissiag.Ascinamente<br>Chee Biass 1 ayo    | CC                     |

View class performance and assignment information. Click the class name or the grading period (quarter/semester).

Assignments for the class and graphical information are then displayed. Click an assignment to view details. Use the drop-down options at the top to select a different class or grading period.